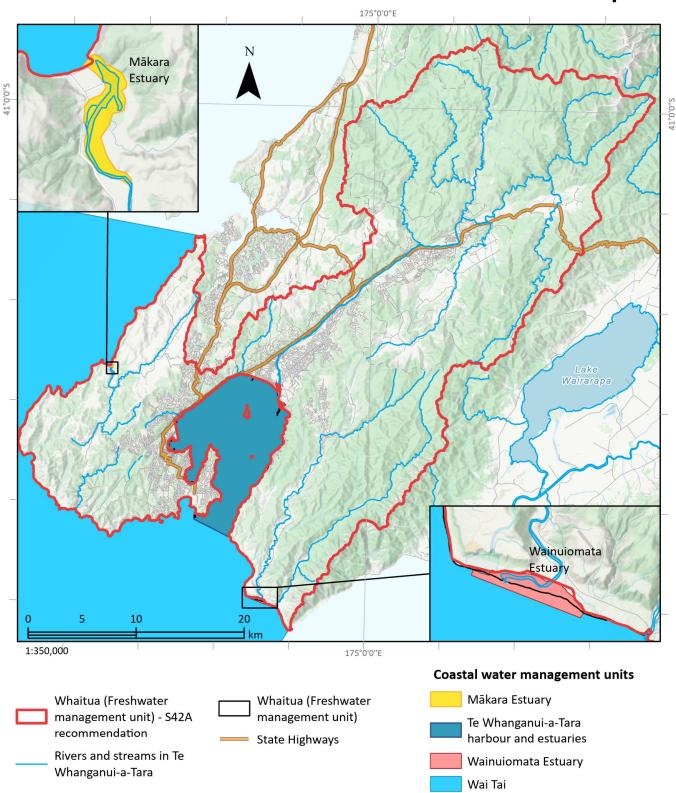

# **S42A recommendation:** Coastal water management units Whaitua Te Whanganui-a-Tara

**Map 83** 

This version of the map is not complete. The version of this map available online through the online web map viewer shows the complete, detailed information on a GIS overlay that is not shown on this hard copy. The online version is available on the Council's website at https://experience.arcgis.com/experience/8ca4cb5241604ee0a981935b9be3fd4c/page/Natural-Resources-Plan/and can be accessed from the Council offices or public library. Please not that the online map does not include section 42A recommendations.

Copyright Basemap: Eagle Technology, GWRC, LINZ Topographic & Cadastral: LINZ, CoreLogic Projection: NZTM 2000