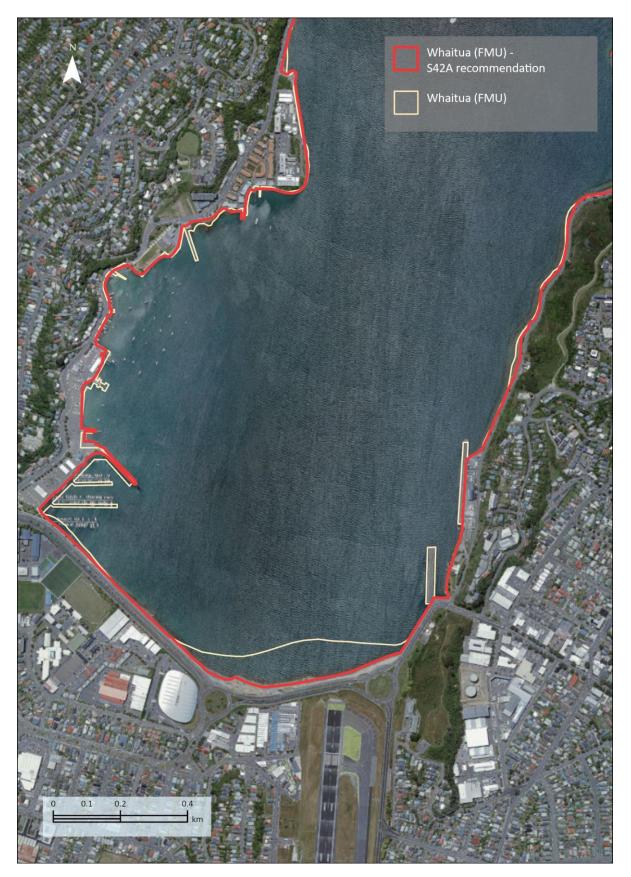

# Appendix 7: Maps showing changes to Wellington Urban FMU and Te Whanganui-a-Tara Harbours and estuaries Coastal Water Management Unit

This appendix includes amendments to Maps 79 and 83 in regard to the boundary between the freshwater management units and the coastal water management units.

Figures 1 to 3 provide a more detailed map of areas that might be of interest to the submitter



Figure 1: Seaview area and Te Awa Kairangi River mouth



## Figure 2: CentrePort and Lambton Harbour

### Figure 3: Evans Bay



# S42A recommendation: Part freshwater management units and target attribute state sites (rivers) -Whaitua Te Whanganui-a-Tara Map 79



#### Part freshwater management units



This version of the map is not complete. The version of this map available online through the online web map viewer shows the complete, detailed information on a GIS overlay that is not shown on this hard copy. The online version is available on the Council's website at https://experience.arcgis.com/experience/8ca4cb5241604ee0a981935b9be3fd4c/page/Natural-Resources-Plan/and can be accessed from the Council offices or public library. Please not that the online map does not include section 42A recommendations.

Copyright Basemap: Eagle Technology, GWRC, LINZ Topographic & Cadastral: LINZ, CoreLogic Projection: NZTM