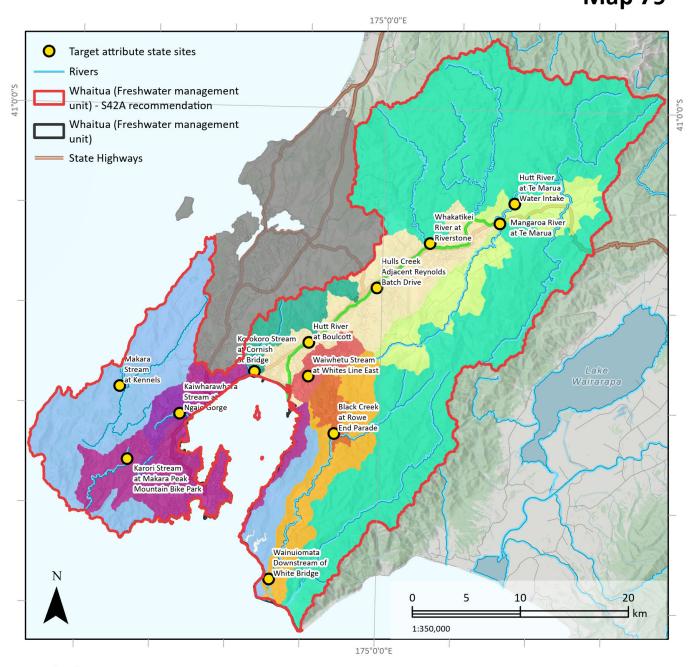

# S42A recommendation: Part freshwater management units and target attribute state sites (rivers) -Whaitua Te Whanganui-a-Tara Map 79

#### Part freshwater management units

This version of the map is not complete. The version of this map available online through the online web map viewer shows the complete, detailed information on a GIS overlay that is not shown on this hard copy. The online version is available on the Council's website at https://experience.arcgis.com/experience/8ca4cb5241604ee0a981935b9be3fd4c/page/Natural-Resources-Plan/and can be accessed from the Council offices or public library. Please not that the online map does not include section 42A recommendations.

Copyright Basemap: Eagle Technology, GWRC, LINZ Topographic & Cadastral: LINZ, CoreLogic Projection: NZTM 2000