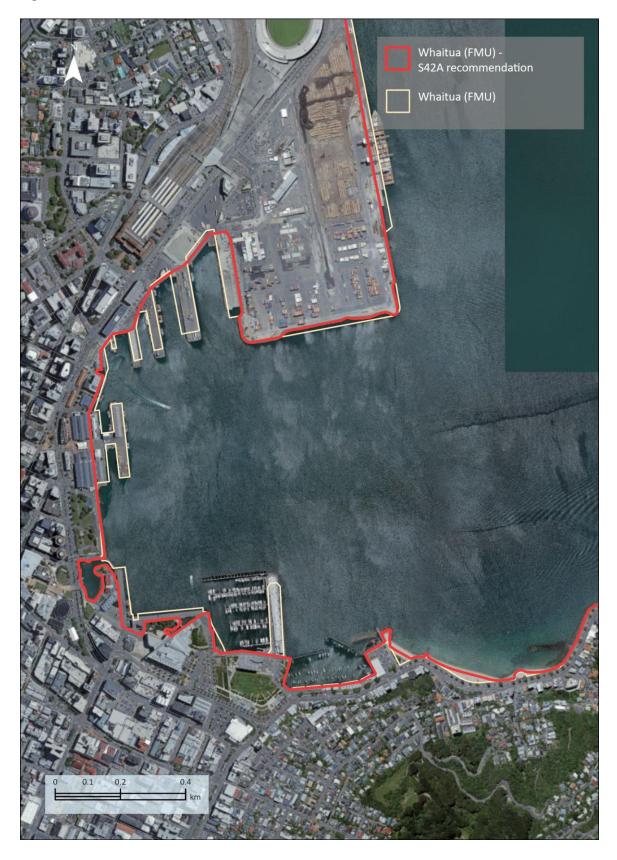

# Appendix 7: Maps showing changes to Wellington Urban FMU and Te Whanganui-a-Tara Harbours and estuaries Coastal Water Management Unit

This appendix includes amendments to Maps 79 and 83 in regard to the boundary between the freshwater management units and the coastal water management units.

Figures 1 to 3 provide a more detailed map of areas that might be of interest to the submitter



Figure 1: Seaview area and Te Awa Kairangi River mouth



## Figure 2: CentrePort and Lambton Harbour

### Figure 3: Evans Bay



# S42A recommendation: Part freshwater management units and target attribute state sites (rivers) -Whaitua Te Whanganui-a-Tara Map 79



#### Part freshwater management units



This version of the map is not complete. The version of this map available online through the online web map viewer shows the complete, detailed information on a GIS overlay that is not shown on this hard copy. The online version is available on the Council's website at https://experience.arcgis.com/experience/8ca4cb5241604ee0a981935b9be3fd4c/page/Natural-Resources-Plan/and can be accessed from the Council offices or public library. Please not that the online map does not include section 42A recommendations.

Copyright Basemap: Eagle Technolo