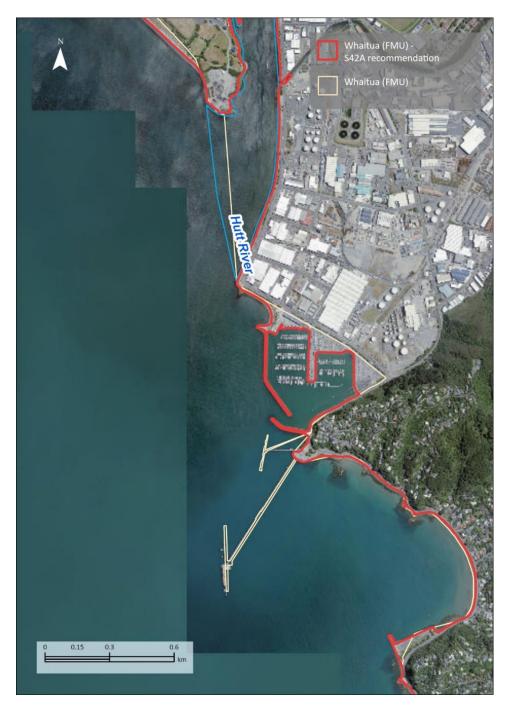

Figures 1 to 3 provide a more detailed map of areas that might be of interest to the submitter

Figure 1: Seaview area and Te Awa Kairangi River mouth